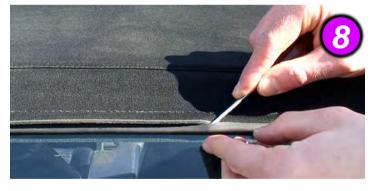

Gently close the clasp to the right, leave it on the zip fastener at the end. Hook the clip on the starting part:

Insert the convertible top fabric into the rubber ring outdoors with a thin blade or a flat screwdriver: