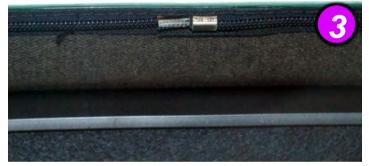

## FITTING INSTRUCTIONS

BMW z3 convertible rear screen

Set the glass flat for a few hours (not required).

Raise the front and then the back of the convertible top at 90 ° like this:

Leverage with a small flat screwdriver to remove the clip without damaging the zip fastener: