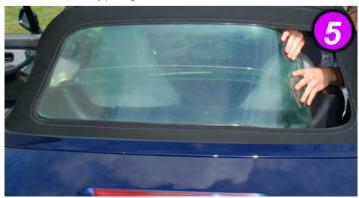

Separate the zipper with the screwdriver:

Peel off the screen by pulling it inwards:

Mounting the new window: align the window zipper teeth (pink) with the first hood teeth (green) as shown in this picture, the silver teeth of the screen must be aligned with the very first teeth of the hood. The teeth of the end of the zipper of the new window are also silver, but these are the starting ones that are important.