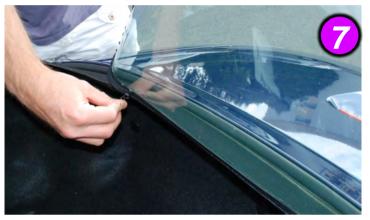

## FITTING INSTRUCTIONS

BMW z3 convertible rear screen

Set the glass flat for a few hours (not required).

Raise the front and then the back of the convertible top at 90 ° like this:

Leverage with a small flat screwdriver to remove the clip without damaging the zip fastener: