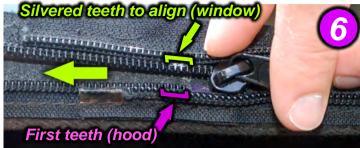

Separate the zipper with the screwdriver:

Peel off the screen by pulling it inwards:

Mounting the new window: align the window zipper teeth (pink) with the first hood teeth (green) as shown in this picture, the silver teeth of the screen must be aligned with the very first teeth of the hood. The teeth of the end of the zipper of the new window are also silver, but these are the starting ones that are important.