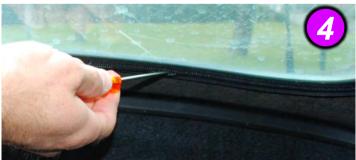

## FITTING INSTRUCTIONS

BMW z3 convertible rear screen

Set the glass flat for a few hours (not required).

Raise the front and then the back of the convertible top at 90 ° like this:

Leverage with a small flat screwdriver to remove the clip without damaging the zip fastener:

Separate the zipper with the screwdriver:

Peel off the screen by pulling it inwards:

Mounting the new window: align the window zipper teeth (pink) with the first hood teeth (green) as shown in this picture, the silver teeth of the screen must be aligned with the very first teeth of the hood. The teeth of the end of the zipper of the new window are also silver, but these are the starting ones that are important.