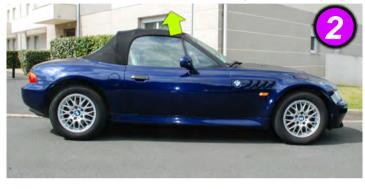

## FITTING INSTRUCTIONS

BMW z3 convertible rear screen

Set the glass flat for a few hours (not required).

Raise the front and then the back of the convertible top at 90 ° like this:

Leverage with a small flat screwdriver to remove the clip without damaging the zip fastener: